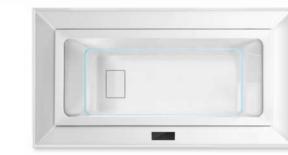

HYDROMASSAGE TUBS AND SPAS AVAILABLE IN MANY SHAPES AND SIZES.
PERFECT CIRCLES, ELEGANT OVALS, RECTANGLES OF VARYING PROPORTIONS...
THEY CAN ACCOMMODATE FROM 2 TO 8 PEOPLE.

t / PRODUCTS 30-31

USER EXPERIENCE IS ENHANCED BY THE THRONE ACCESS SYSTEM OR THE PERFECT AUDIO OF BIG BANG, WHILE THE AUTOMATIC LIFTS FACILITATE MAINTENANCE OPERATIONS.