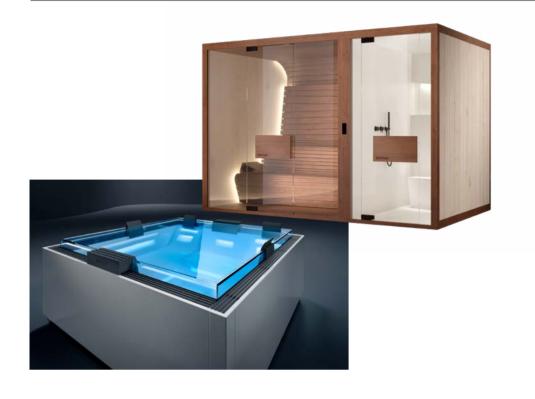

## POOL

A new concept for the hydromassage nozzles that offers greater comfort thanks to their flush positioning and different distribution along the structure.

The first sauna that brings a high level of technical efficiency and comfort even within small spaces.
The lighting is provided by horizontal cuts of light reminiscent of the Ghost system.

## MIRAGE

Sauna, Turkish bath and shower, together. The hammam Mirage is an ambitious product with attention to every detail, made with select materials to enhance the structure's thermal performance and beauty.