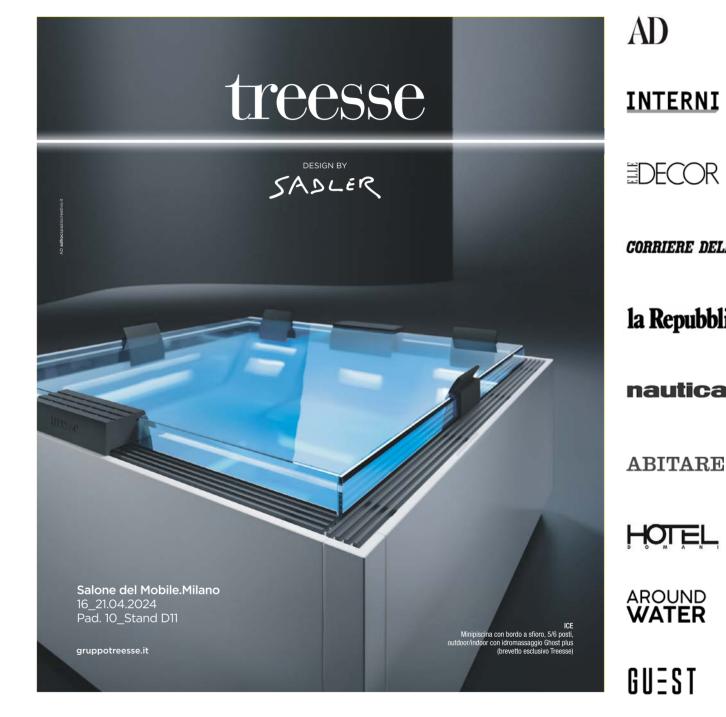

## **INTERNATIONAL FAIRS**

YEAR AFTER YEAR, TREESSE PARTICIPATES
IN THE MAIN INTERNATIONAL FAIRS IN THE INDUSTRY:
THE INTERNATIONAL FURNITURE FAIR IN MILAN,
GLOBAL POOLS IN LYON, CERSAIE,
INTERNATIONAL POOL | SPA | PATIO EXPO™ IN LAS VEGAS AND OTHERS...

THE TREESSE STANDS AMAZE FOR THEIR SIZE AND EXHIBITION QUALITY, BECOMING A FIRST BUSINESS CARD OF THE REFINED DESIGN THAT CHARACTERISES ALL ITS PRODUCTIONS.

treesse 56-57 t / COMMUNICATION AND EVENTS