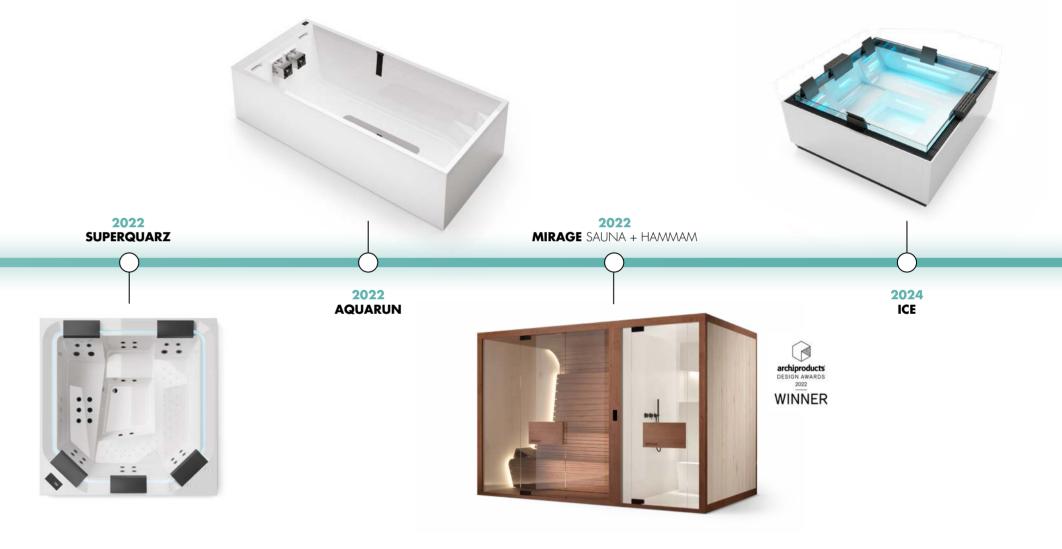

## SUPERQUARZ

Treesse amazes again: the evocative effect of the infinity edge is applied to a spa in the Pool series, including the innovative design and operation of the hydromassage nozzles.

## AQUARUN

Developed with the support of flow dynamics experts from the University of Trieste, Aquarun offers a technically enhanced counter-current swimming experience hand in hand with more comfortable dimensions.

## MIRAGE

Sauna, Turkish bath and shower, together. The hammam Mirage is an ambitious product with attention to every detail, made with select materials to enhance the structure's thermal performance and beauty.

## THE UNCOMPROMISING APPEAL OF AN INFINITY EDGE.

THE INFINITY EDGE IS ANOTHER ASPECT FOR WHICH TREESSE HAS STOOD OUT FROM THE COMPETITION, DEVELOPING SYSTEMS WITH ENTIRELY UNIQUE FEATURES.
TREESSE REFUSES TO COMPROMISE ON THE ELEGANCE OF ITS SPAS;
NO EXTERNAL FILTER SYSTEMS NOR OTHER REDUCTIONS IN TECHNICAL EFFICIENCY!
AN INFINITY EDGE THAT ADDS APPEAL WHILE MAINTAINING THE UNMISTAKABLE
TREESSE DESIGN AND ALL THE POWER OF ITS HYDROMASSAGE SYSTEMS.
MOREOVER, THE GLASS ELEVATION IN THE TUB CREATES A NEW AND STRIKING PLAY
OF REFLECTIONS IN ICE.