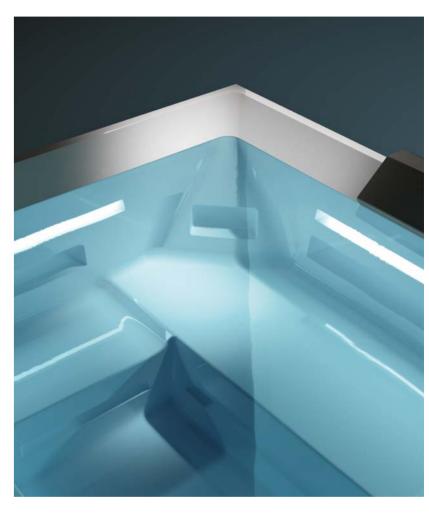

## THE UNCOMPROMISING APPEAL OF AN INFINITY EDGE.

THE INFINITY EDGE IS ANOTHER ASPECT FOR WHICH TREESSE HAS STOOD OUT FROM THE COMPETITION, DEVELOPING SYSTEMS WITH ENTIRELY UNIQUE FEATURES.
TREESSE REFUSES TO COMPROMISE ON THE ELEGANCE OF ITS SPAS;
NO EXTERNAL FILTER SYSTEMS NOR OTHER REDUCTIONS IN TECHNICAL EFFICIENCY!
AN INFINITY EDGE THAT ADDS APPEAL WHILE MAINTAINING THE UNMISTAKABLE
TREESSE DESIGN AND ALL THE POWER OF ITS HYDROMASSAGE SYSTEMS.
MOREOVER, THE GLASS ELEVATION IN THE TUB CREATES A NEW AND STRIKING PLAY
OF REFLECTIONS IN ICE.

The elegance of glass emphasizes the striking effect of the infinity edge. The play of reflections on the transparent surface makes the relaxing experience even more immersive.

t / DESIGN

TREESSE'S STORY BEGAN
AS FAR BACK AS 1976.