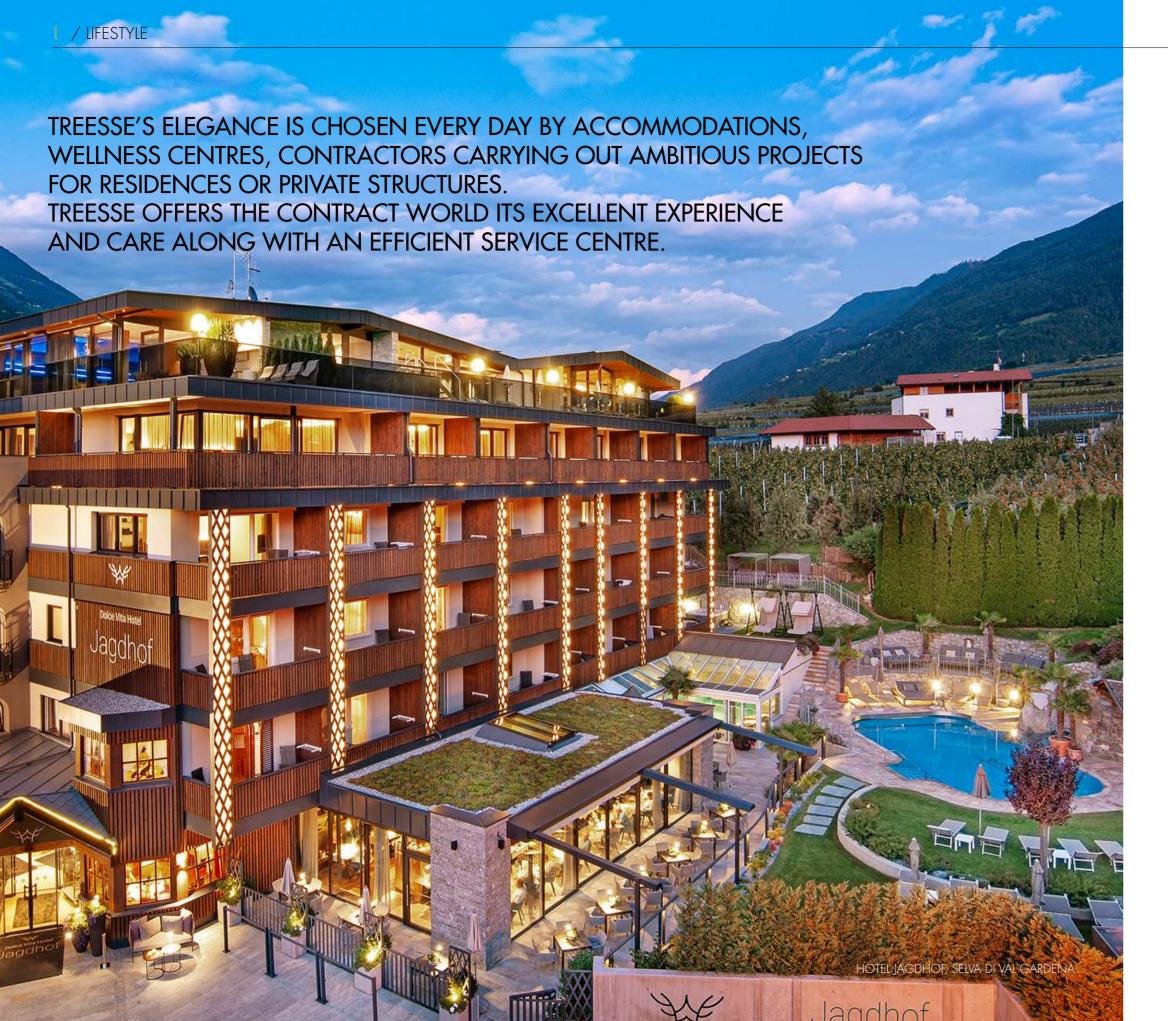

t / COMPANY

THE COMPANY WAS FOUNDED IN LAZIO,
THE GEOGRAPHICAL AND IDEAL HEART OF ITALY.
ITS HEADQUARTERS ARE IN ROME, WHILE THE MAIN PRODUCTION
PLANT IS IN NEPI. THE PRODUCTION PLANTS ARE STATE-OF-THE-ART,
MADE MORE EFFICIENT BY HIGH LEVELS OF AUTOMATION
AND ROBOTICS: A GUARANTEE OF MAXIMUM OUTPUT CONTROL.
THE ORGANISATION FOLLOWS BEST PRACTICES,
WITH STRICT QUALITY CONTROL.

THE COMPANY IS CURRENTLY EXPANDING ITS PLANTS, WAREHOUSES AND OFFICES TO ADAPT THEM TO THE NEW PRODUCTION AND IMAGE NEEDS OF AN AMBITIOUS AND GROWING COMPANY.
THE PROJECT INCLUDES A NEW, EVEN BIGGER SHOWROOM, WHERE VISITORS WILL BE ABLE TO ADMIRE THE VARIETY OF TREESSE PRODUCTIONS.

treesse 36-37

treesse 38-39

FROM ITALY TO THE WORLD:
TREESSE WORKS WITHOUT BORDERS,
AND HAS REACHED MORE THAN 50
COUNTRIES AROUND THE WORLD.

TREESSE SPAS, BATHTUBS AND
OTHER PRODUCTS CAN BE FOUND IN SOME
OF THE BEST ACCOMMODATIONS IN
EACH COUNTRY, INSIDE EXCLUSIVE SPAS,
IN PRIVATE VILLAS. MOREOVER,
TREESSE CUSTOMERS CAN COUNT
ON A STABLE DISTRIBUTION NETWORK
IN ITALY AND MANY AREAS OF EUROPE
WHICH INCLUDES SPECIALISED
STORES AND AGENTS.