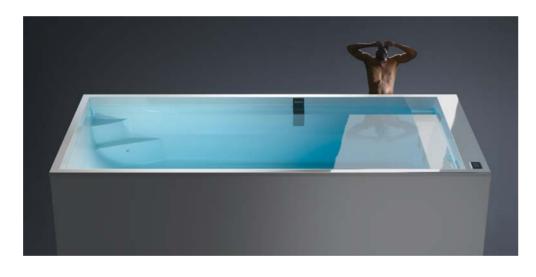

## THE UNCOMPROMISING APPEAL OF AN INFINITY EDGE.

THE INFINITY EDGE IS ANOTHER ASPECT FOR WHICH TREESSE HAS STOOD OUT FROM THE COMPETITION, DEVELOPING SYSTEMS WITH ENTIRELY UNIQUE FEATURES.
TREESSE REFUSES TO COMPROMISE ON THE ELEGANCE OF ITS SPAS;
NO EXTERNAL FILTER SYSTEMS NOR OTHER REDUCTIONS IN TECHNICAL EFFICIENCY!
AN INFINITY EDGE THAT ADDS APPEAL WHILE MAINTAINING THE UNMISTAKABLE
TREESSE DESIGN AND ALL THE POWER OF ITS HYDROMASSAGE SYSTEMS.
MOREOVER, THE GLASS ELEVATION IN THE TUB CREATES A NEW AND STRIKING PLAY
OF REFLECTIONS IN ICE.