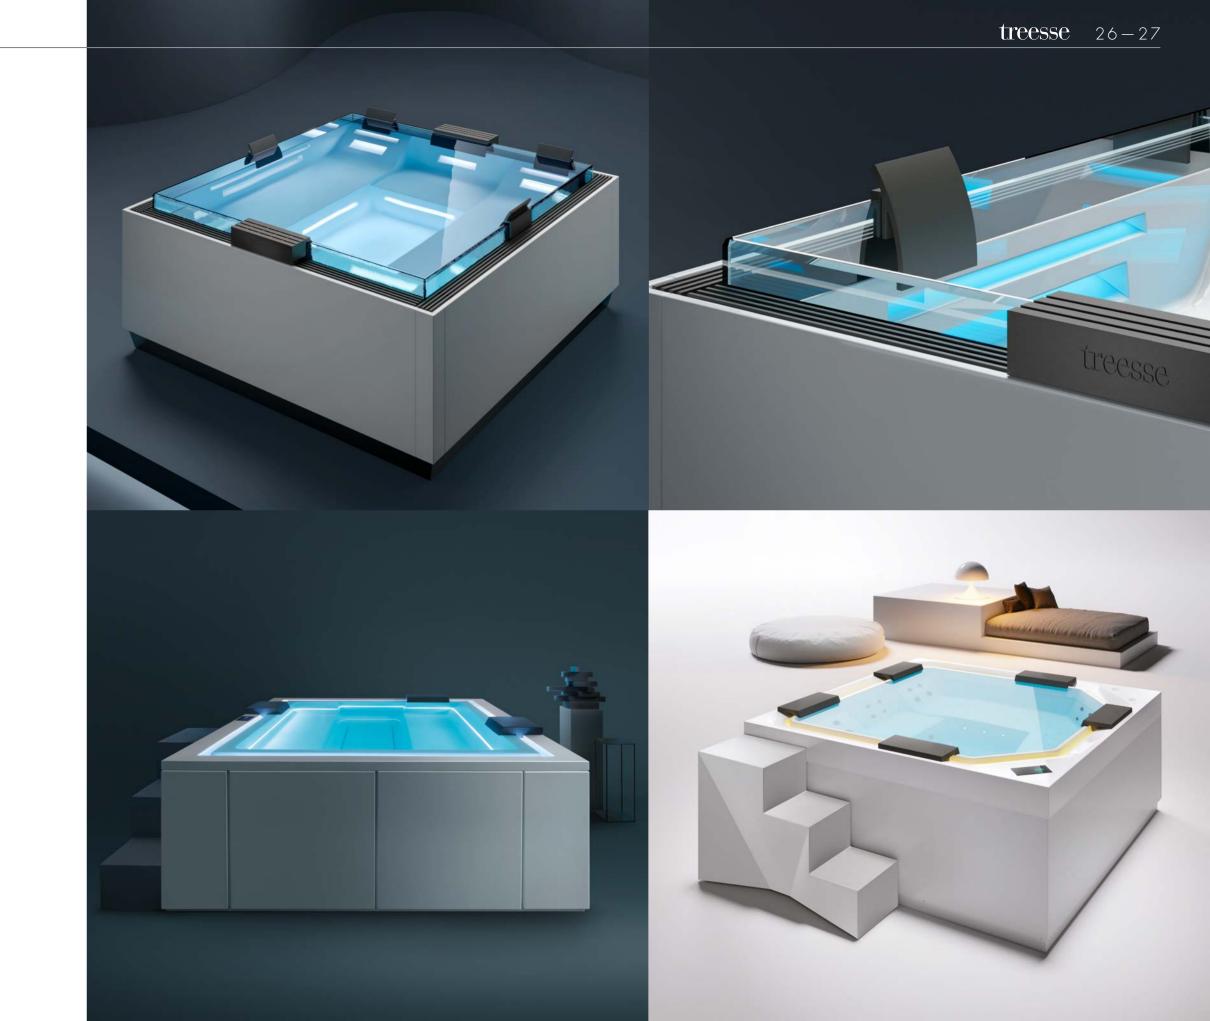

The elegance of glass emphasizes the striking effect of the infinity edge. The play of reflections on the transparent surface makes the relaxing experience even more immersive.

t / DESIGN

TREESSE'S STORY BEGAN
AS FAR BACK AS 1976.

## THE UNCOMPROMISING APPEAL OF AN INFINITY EDGE.

THE INFINITY EDGE IS ANOTHER ASPECT FOR WHICH TREESSE HAS STOOD OUT FROM THE COMPETITION, DEVELOPING SYSTEMS WITH ENTIRELY UNIQUE FEATURES.
TREESSE REFUSES TO COMPROMISE ON THE ELEGANCE OF ITS SPAS;
NO EXTERNAL FILTER SYSTEMS NOR OTHER REDUCTIONS IN TECHNICAL EFFICIENCY!
AN INFINITY EDGE THAT ADDS APPEAL WHILE MAINTAINING THE UNMISTAKABLE
TREESSE DESIGN AND ALL THE POWER OF ITS HYDROMASSAGE SYSTEMS.
MOREOVER, THE GLASS ELEVATION IN THE TUB CREATES A NEW AND STRIKING PLAY
OF REFLECTIONS IN ICE.

## LIGHT IS DESIGN:

THE LEDS INTEGRATED IN THE SPAS
CREATE A PLEASANT CHROMOTHERAPY EFFECT,
WHILE THE HORIZONTAL CUTS DIFFUSE A SOFT,
RELAXING LIGHT INSIDE THE SAUNAS.
THE INTERNAL LIGHTS INCREASE THE PLEASURE
OF SWIMMING IN AQUARUN.