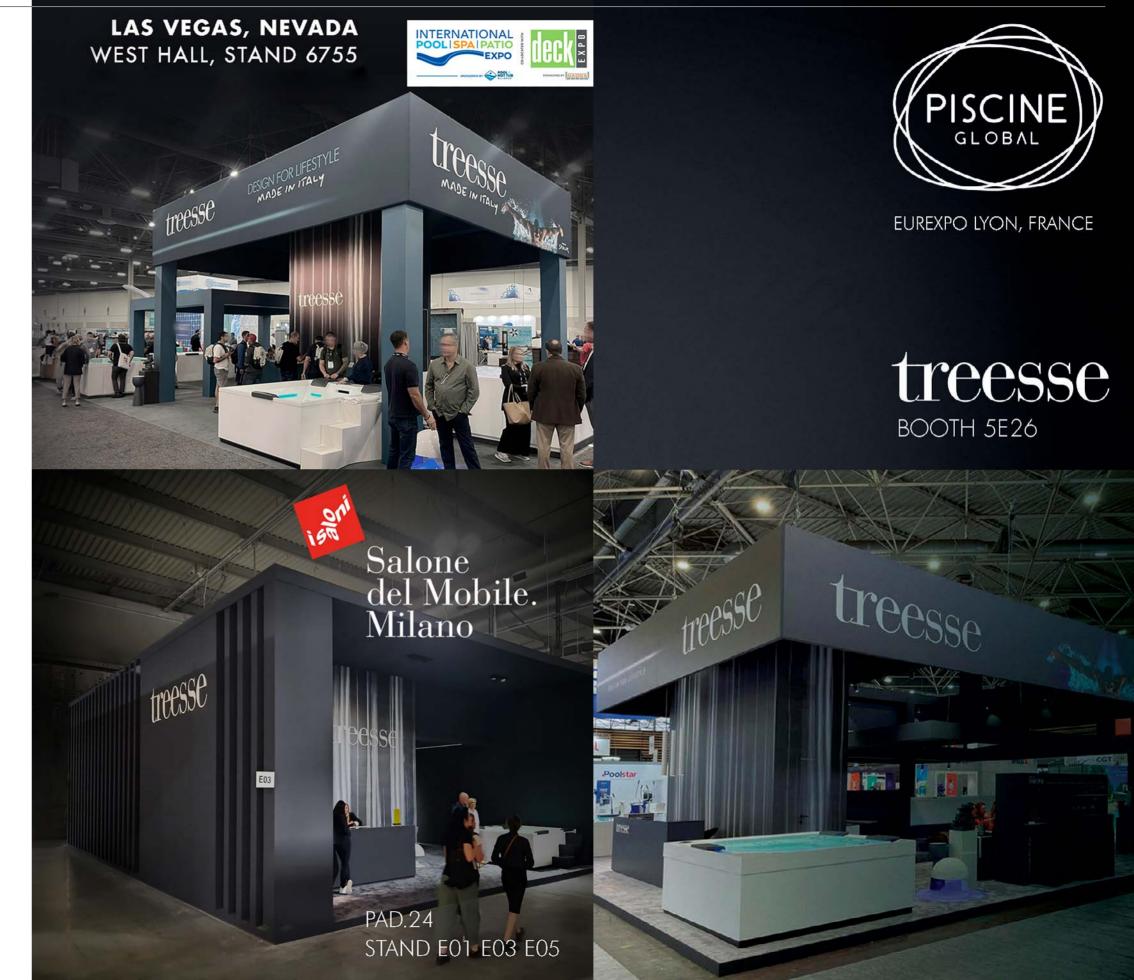

## **INTERNATIONAL FAIRS**

YEAR AFTER YEAR, TREESSE PARTICIPATES
IN THE MAIN INTERNATIONAL FAIRS IN THE INDUSTRY:
THE INTERNATIONAL FURNITURE FAIR IN MILAN,
GLOBAL POOLS IN LYON, CERSAIE,
INTERNATIONAL POOL | SPA | PATIO EXPO™ IN LAS VEGAS AND OTHERS...

THE TREESSE STANDS AMAZE FOR THEIR SIZE AND EXHIBITION QUALITY, BECOMING A FIRST BUSINESS CARD OF THE REFINED DESIGN THAT CHARACTERISES ALL ITS PRODUCTIONS.

treesse 56-57 t / COMMUNICATION AND EVENTS