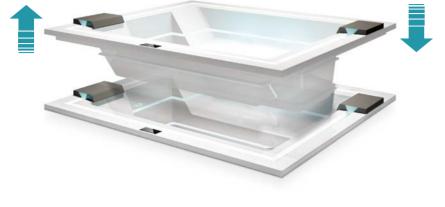

HYDROMASSAGE TUBS AND SPAS AVAILABLE IN MANY SHAPES AND SIZES.
PERFECT CIRCLES, ELEGANT OVALS, RECTANGLES OF VARYING PROPORTIONS...
THEY CAN ACCOMMODATE FROM 2 TO 8 PEOPLE.

t / PRODUCTS 30-31

USER EXPERIENCE IS ENHANCED BY THE THRONE ACCESS SYSTEM OR THE PERFECT AUDIO OF BIG BANG, WHILE THE AUTOMATIC LIFTS FACILITATE MAINTENANCE OPERATIONS.