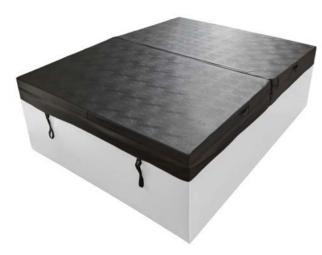

THE SPAS CAN ALWAYS BE INSTALLED BOTH INDOORS AND OUTDOORS, FLUSH WITH THE GROUND OR RAISED ABOVE IT, IN THE MIDDLE OF A ROOM OR AGAINST A WALL... THE SIDE PANELS ARE CUSTOMISABLE IN DIFFERENT FINISHES TO MEET EVERY STYLE NEED.

THE SPAS FEATURE
STATE-OF-THE-ART FILTRATION SYSTEMS.
ALL ACCESS SYSTEMS ARE NON-SLIP.
THE COMPANY GUARANTEES THE MAXIMUM
SAFETY STANDARDS FOR ALL ITS PRODUCTS,
CERTIFIED BY THE CORRESPONDING
CERTIFICATIONS.