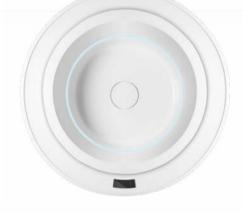

HYDROMASSAGE TUBS AND SPAS AVAILABLE IN MANY SHAPES AND SIZES.
PERFECT CIRCLES, ELEGANT OVALS, RECTANGLES OF VARYING PROPORTIONS...
THEY CAN ACCOMMODATE FROM 2 TO 8 PEOPLE.

t / PRODUCTS 30-31

USER EXPERIENCE IS ENHANCED BY THE THRONE ACCESS SYSTEM OR THE PERFECT AUDIO OF BIG BANG, WHILE THE AUTOMATIC LIFTS FACILITATE MAINTENANCE OPERATIONS.