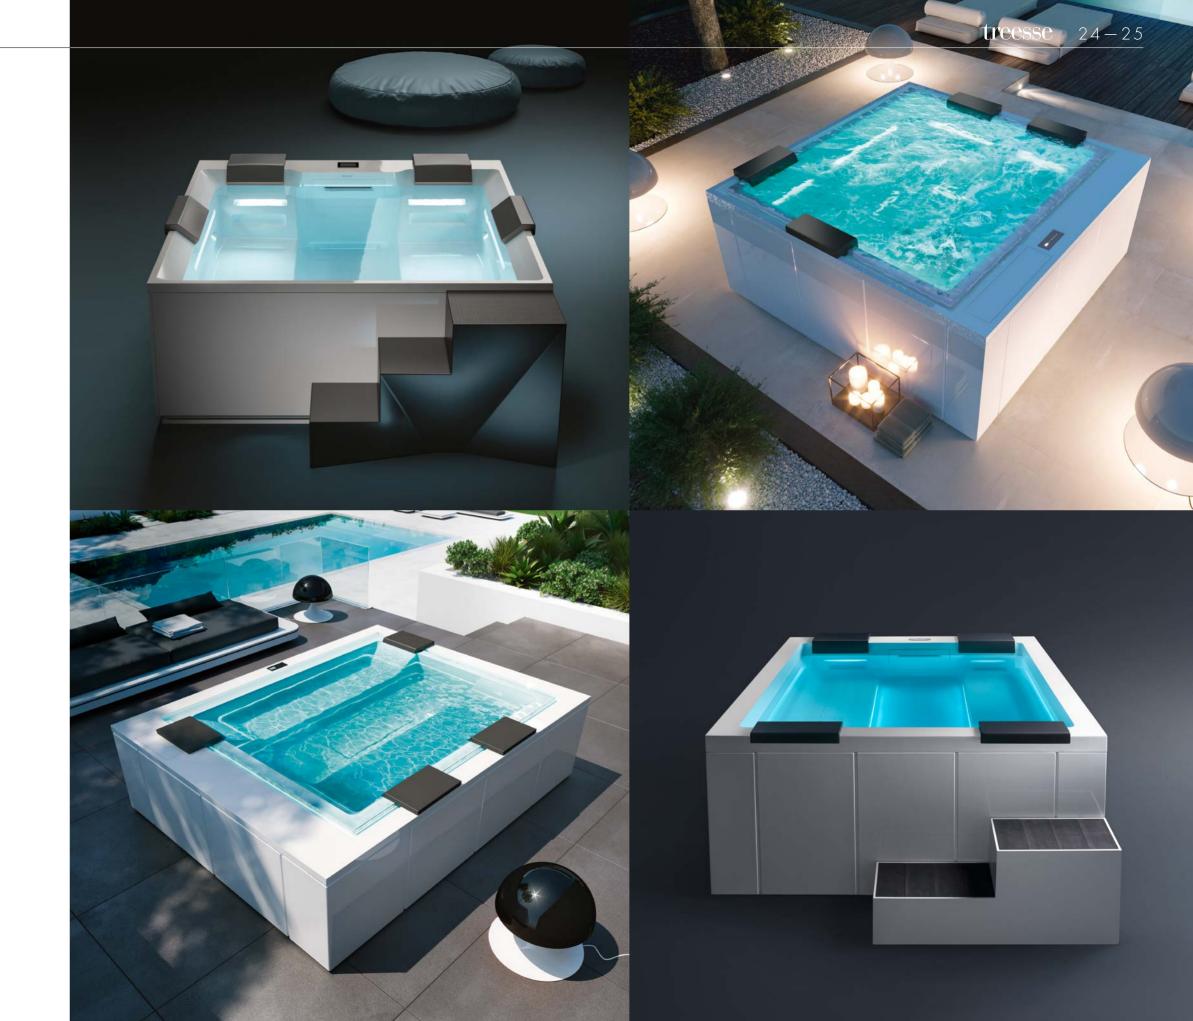

## **GHOST**

A line of light revolutionises the concept of a spa. It hides the hydromassage nozzles while elegantly highlighting contours, increasing seating comfort and creating new chromotherapy effects.

## **GHOST PLUS**

The peripheral cuts typical of the Ghost line become wider, the hydromassage jets stronger. The principle of the Ghost hydromassage is exalted and put to the service of greater power.

## POOL

A new concept for the hydromassage nozzles that offers greater comfort thanks to their flush positioning and different distribution along the structure.

The first sauna that brings a high level of technical efficiency and comfort even within small spaces.
The lighting is provided by horizontal cuts of light reminiscent of the Ghost system.

## SUPERQUARZ

Treesse amazes again: the evocative effect of the infinity edge is applied to a spa in the Pool series, including the innovative design and operation of the hydromassage nozzles.