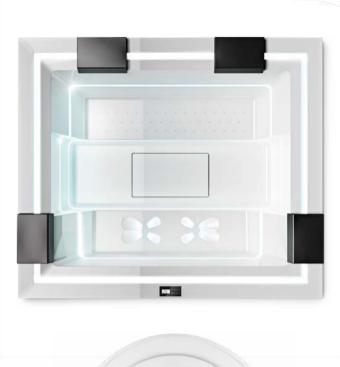

## **GHOST**

A line of light revolutionises the concept of a spa. It hides the hydromassage nozzles while elegantly highlighting contours, increasing seating comfort and creating new chromotherapy effects.

## **GHOST PLUS**

The peripheral cuts typical of the Ghost line become wider, the hydromassage jets stronger. The principle of the Ghost hydromassage is exalted and put to the service of greater power.

## LIGHT IS DESIGN:

THE LEDS INTEGRATED IN THE SPAS
CREATE A PLEASANT CHROMOTHERAPY EFFECT,
WHILE THE HORIZONTAL CUTS DIFFUSE A SOFT,
RELAXING LIGHT INSIDE THE SAUNAS.
THE INTERNAL LIGHTS INCREASE THE PLEASURE
OF SWIMMING IN AQUARUN.