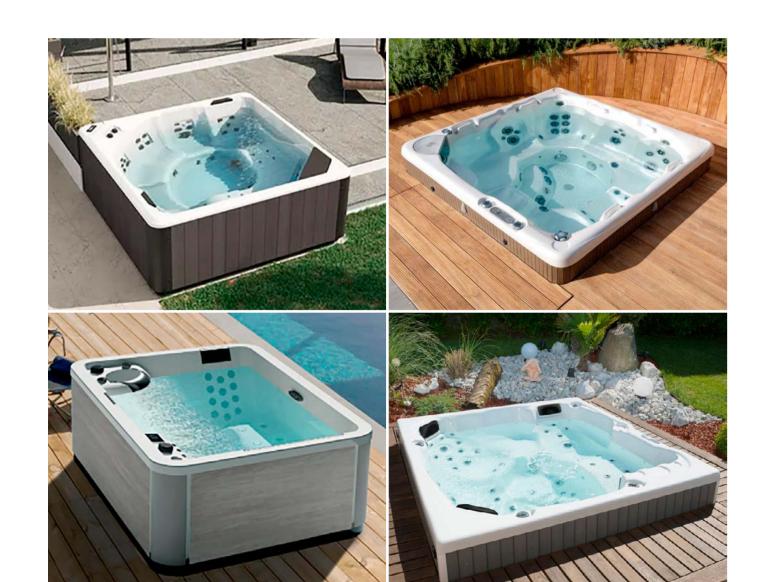

## PRODUCTS

UNIQUE SPAS OF GREAT ELEGANCE, WHICH INCLUDE PATENTED HYDROMASSAGE SYSTEMS AND CREATE AMAZING LIGHTING EFFECTS. FREESTANDING TANKS WITH A REFINED DESIGN, MADE OF INNOVATIVE MATERIALS.

SAUNAS THAT BRING THE FUNCTIONALITY AND COMFORT OF LARGER STRUCTURES TO SMALL SPACES. AND THEN THERE'S AQUARUN, A COUNTER-CURRENT SWIMMING POOL WITH HIGHER TECHNICAL STANDARDS THAN THE PRODUCTS ALREADY ON THE MARKET, OR THE EXTRAORDINARY HAMMAM MIRAGE...

## **RELAXATION & WELLNESS**

SPAS, SAUNAS, HAMMAMS.
TREESSE HAS BROUGHT A NEW SENSE OF AESTHETICS
TO WELLNESS, ACCOMPANIED BY SUPERIOR
COMFORT AND FUNCTIONALITY COMPARED
TO WHAT OTHER BRANDS ON THE MARKET OFFER.

## A TREESSE SPA IS UNIQUE AND UNMISTAKABLE, ALWAYS.

WHEN THE MARKET STILL ONLY OFFERED TRADITIONAL HYDROMASSAGE SYSTEMS, TREESSE CREATED A NEW CONCEPT THAT ALLOWS TO ACHIEVE HIGHER LEVELS OF ELEGANCE, TECHNICAL EFFICIENCY AND COMFORT. THE REVOLUTION OF GHOST AND GHOST PLUS (BOTH WITH EXCLUSIVE PATENTS), AND THEN THE POOL LINE, TURNED THE CONCEPT OF A SPA UPSIDE DOWN BOTH FOR THEIR REFINED DESIGN AND FOR HAVING RAISED THE BAR OF FUNCTIONAL STANDARDS.