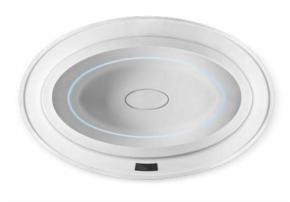

HYDROMASSAGE TUBS AND SPAS AVAILABLE IN MANY SHAPES AND SIZES.
PERFECT CIRCLES, ELEGANT OVALS, RECTANGLES OF VARYING PROPORTIONS...
THEY CAN ACCOMMODATE FROM 2 TO 8 PEOPLE.

t / PRODUCTS 30-31

USER EXPERIENCE IS ENHANCED BY THE THRONE ACCESS SYSTEM OR THE PERFECT AUDIO OF BIG BANG, WHILE THE AUTOMATIC LIFTS FACILITATE MAINTENANCE OPERATIONS.