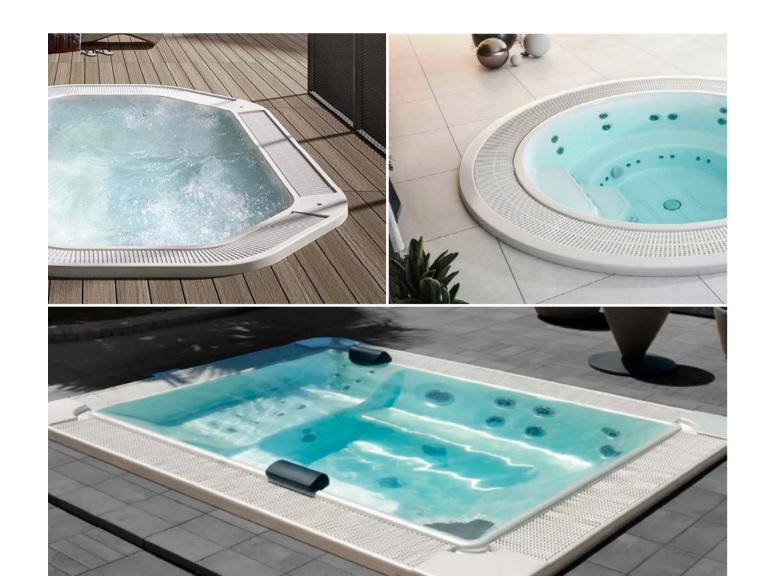

HYDROMASSAGE TUBS AND SPAS AVAILABLE IN MANY SHAPES AND SIZES.
PERFECT CIRCLES, ELEGANT OVALS, RECTANGLES OF VARYING PROPORTIONS...
THEY CAN ACCOMMODATE FROM 2 TO 8 PEOPLE.

t / PRODUCTS 30-31

USER EXPERIENCE IS ENHANCED BY THE THRONE ACCESS SYSTEM OR THE PERFECT AUDIO OF BIG BANG, WHILE THE AUTOMATIC LIFTS FACILITATE MAINTENANCE OPERATIONS.

THE SPAS CAN ALWAYS BE INSTALLED BOTH INDOORS AND OUTDOORS, FLUSH WITH THE GROUND OR RAISED ABOVE IT, IN THE MIDDLE OF A ROOM OR AGAINST A WALL... THE SIDE PANELS ARE CUSTOMISABLE IN DIFFERENT FINISHES TO MEET EVERY STYLE NEED.