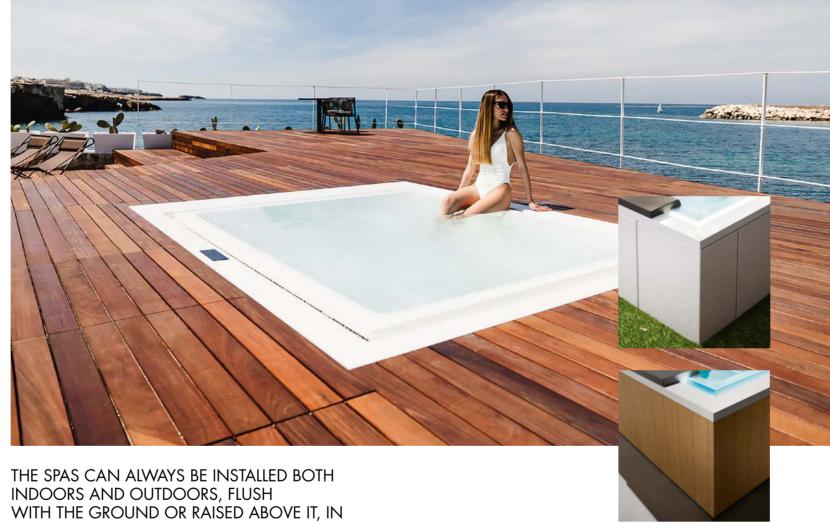

THE SPAS CAN ALWAYS BE INSTALLED BOTH INDOORS AND OUTDOORS, FLUSH WITH THE GROUND OR RAISED ABOVE IT, IN THE MIDDLE OF A ROOM OR AGAINST A WALL... THE SIDE PANELS ARE CUSTOMISABLE IN DIFFERENT FINISHES TO MEET EVERY STYLE NEED.