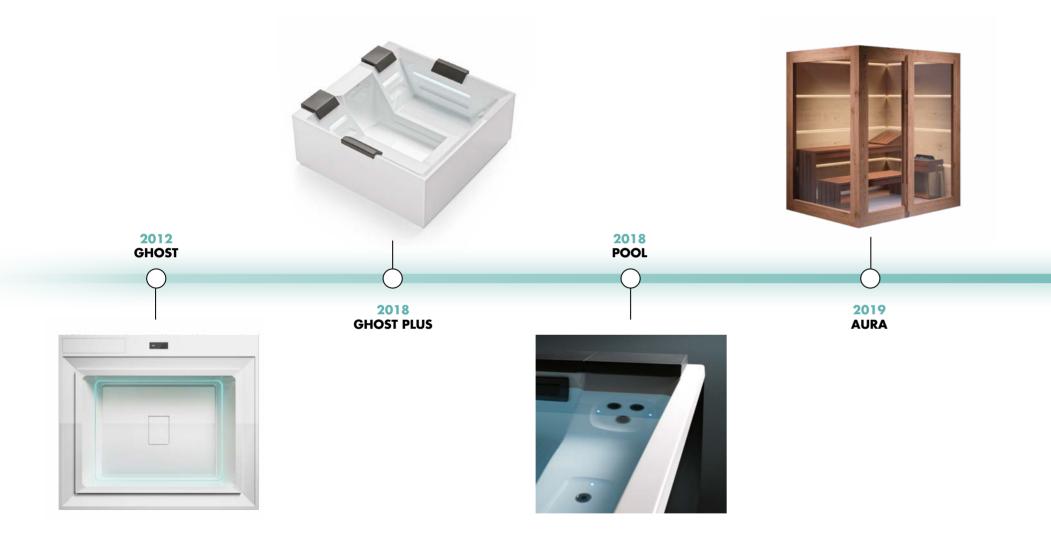

## **GHOST**

A line of light revolutionises the concept of a spa. It hides the hydromassage nozzles while elegantly highlighting contours, increasing seating comfort and creating new chromotherapy effects.

## **GHOST PLUS**

The peripheral cuts typical of the Ghost line become wider, the hydromassage jets stronger. The principle of the Ghost hydromassage is exalted and put to the service of greater power.

## POOL

A new concept for the hydromassage nozzles that offers greater comfort thanks to their flush positioning and different distribution along the structure.

The first sauna that brings a high level of technical efficiency and comfort even within small spaces.
The lighting is provided by horizontal cuts of light reminiscent of the Ghost system.

## MIRAGE

Sauna, Turkish bath and shower, together. The hammam Mirage is an ambitious product with attention to every detail, made with select materials to enhance the structure's thermal performance and beauty.