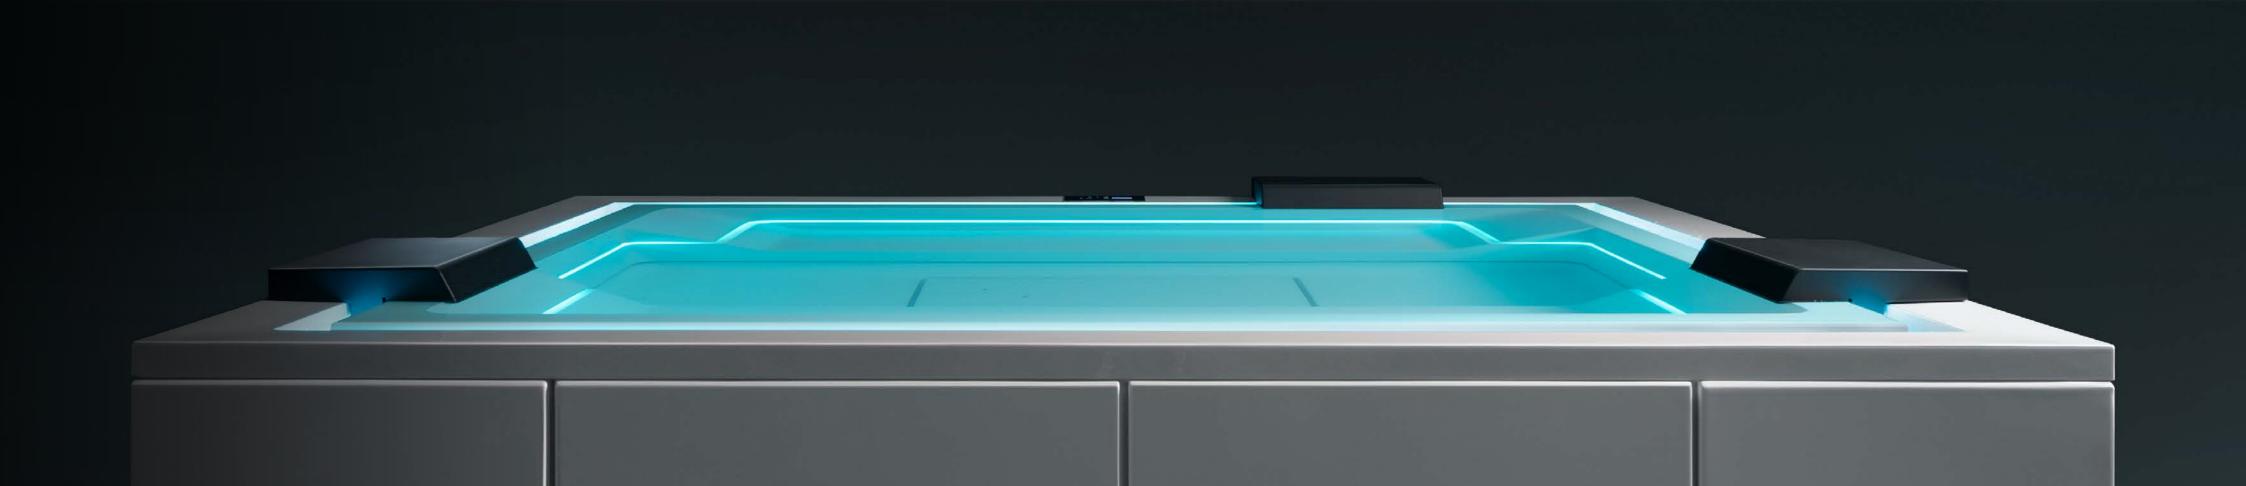

## THE UNCOMPROMISING APPEAL OF AN INFINITY EDGE.

THE INFINITY EDGE IS ANOTHER ASPECT FOR WHICH TREESSE HAS STOOD OUT FROM THE COMPETITION, DEVELOPING SYSTEMS WITH ENTIRELY UNIQUE FEATURES.
TREESSE REFUSES TO COMPROMISE ON THE ELEGANCE OF ITS SPAS;
NO EXTERNAL FILTER SYSTEMS NOR OTHER REDUCTIONS IN TECHNICAL EFFICIENCY!
AN INFINITY EDGE THAT ADDS APPEAL WHILE MAINTAINING THE UNMISTAKABLE
TREESSE DESIGN AND ALL THE POWER OF ITS HYDROMASSAGE SYSTEMS.
MOREOVER, THE GLASS ELEVATION IN THE TUB CREATES A NEW AND STRIKING PLAY
OF REFLECTIONS IN ICE.