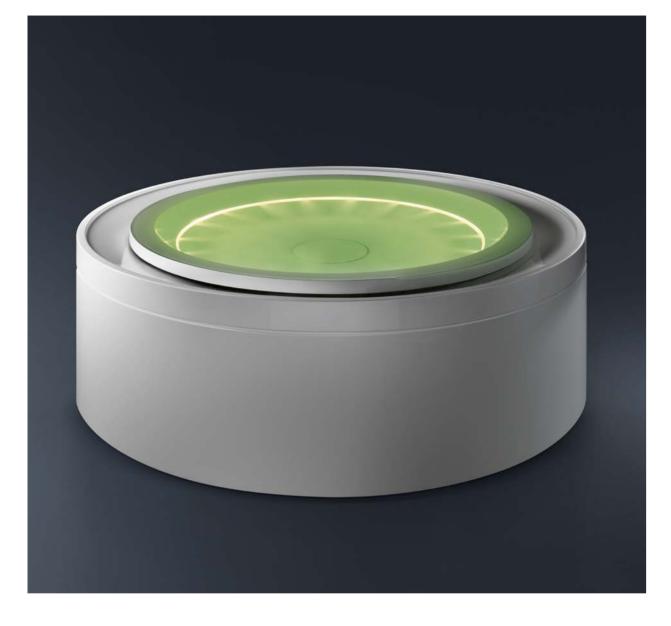

## **GHOST**

A line of light revolutionises the concept of a spa. It hides the hydromassage nozzles while elegantly highlighting contours, increasing seating comfort and creating new chromotherapy effects.

## LIGHT IS DESIGN:

THE LEDS INTEGRATED IN THE SPAS
CREATE A PLEASANT CHROMOTHERAPY EFFECT,
WHILE THE HORIZONTAL CUTS DIFFUSE A SOFT,
RELAXING LIGHT INSIDE THE SAUNAS.
THE INTERNAL LIGHTS INCREASE THE PLEASURE
OF SWIMMING IN AQUARUN.